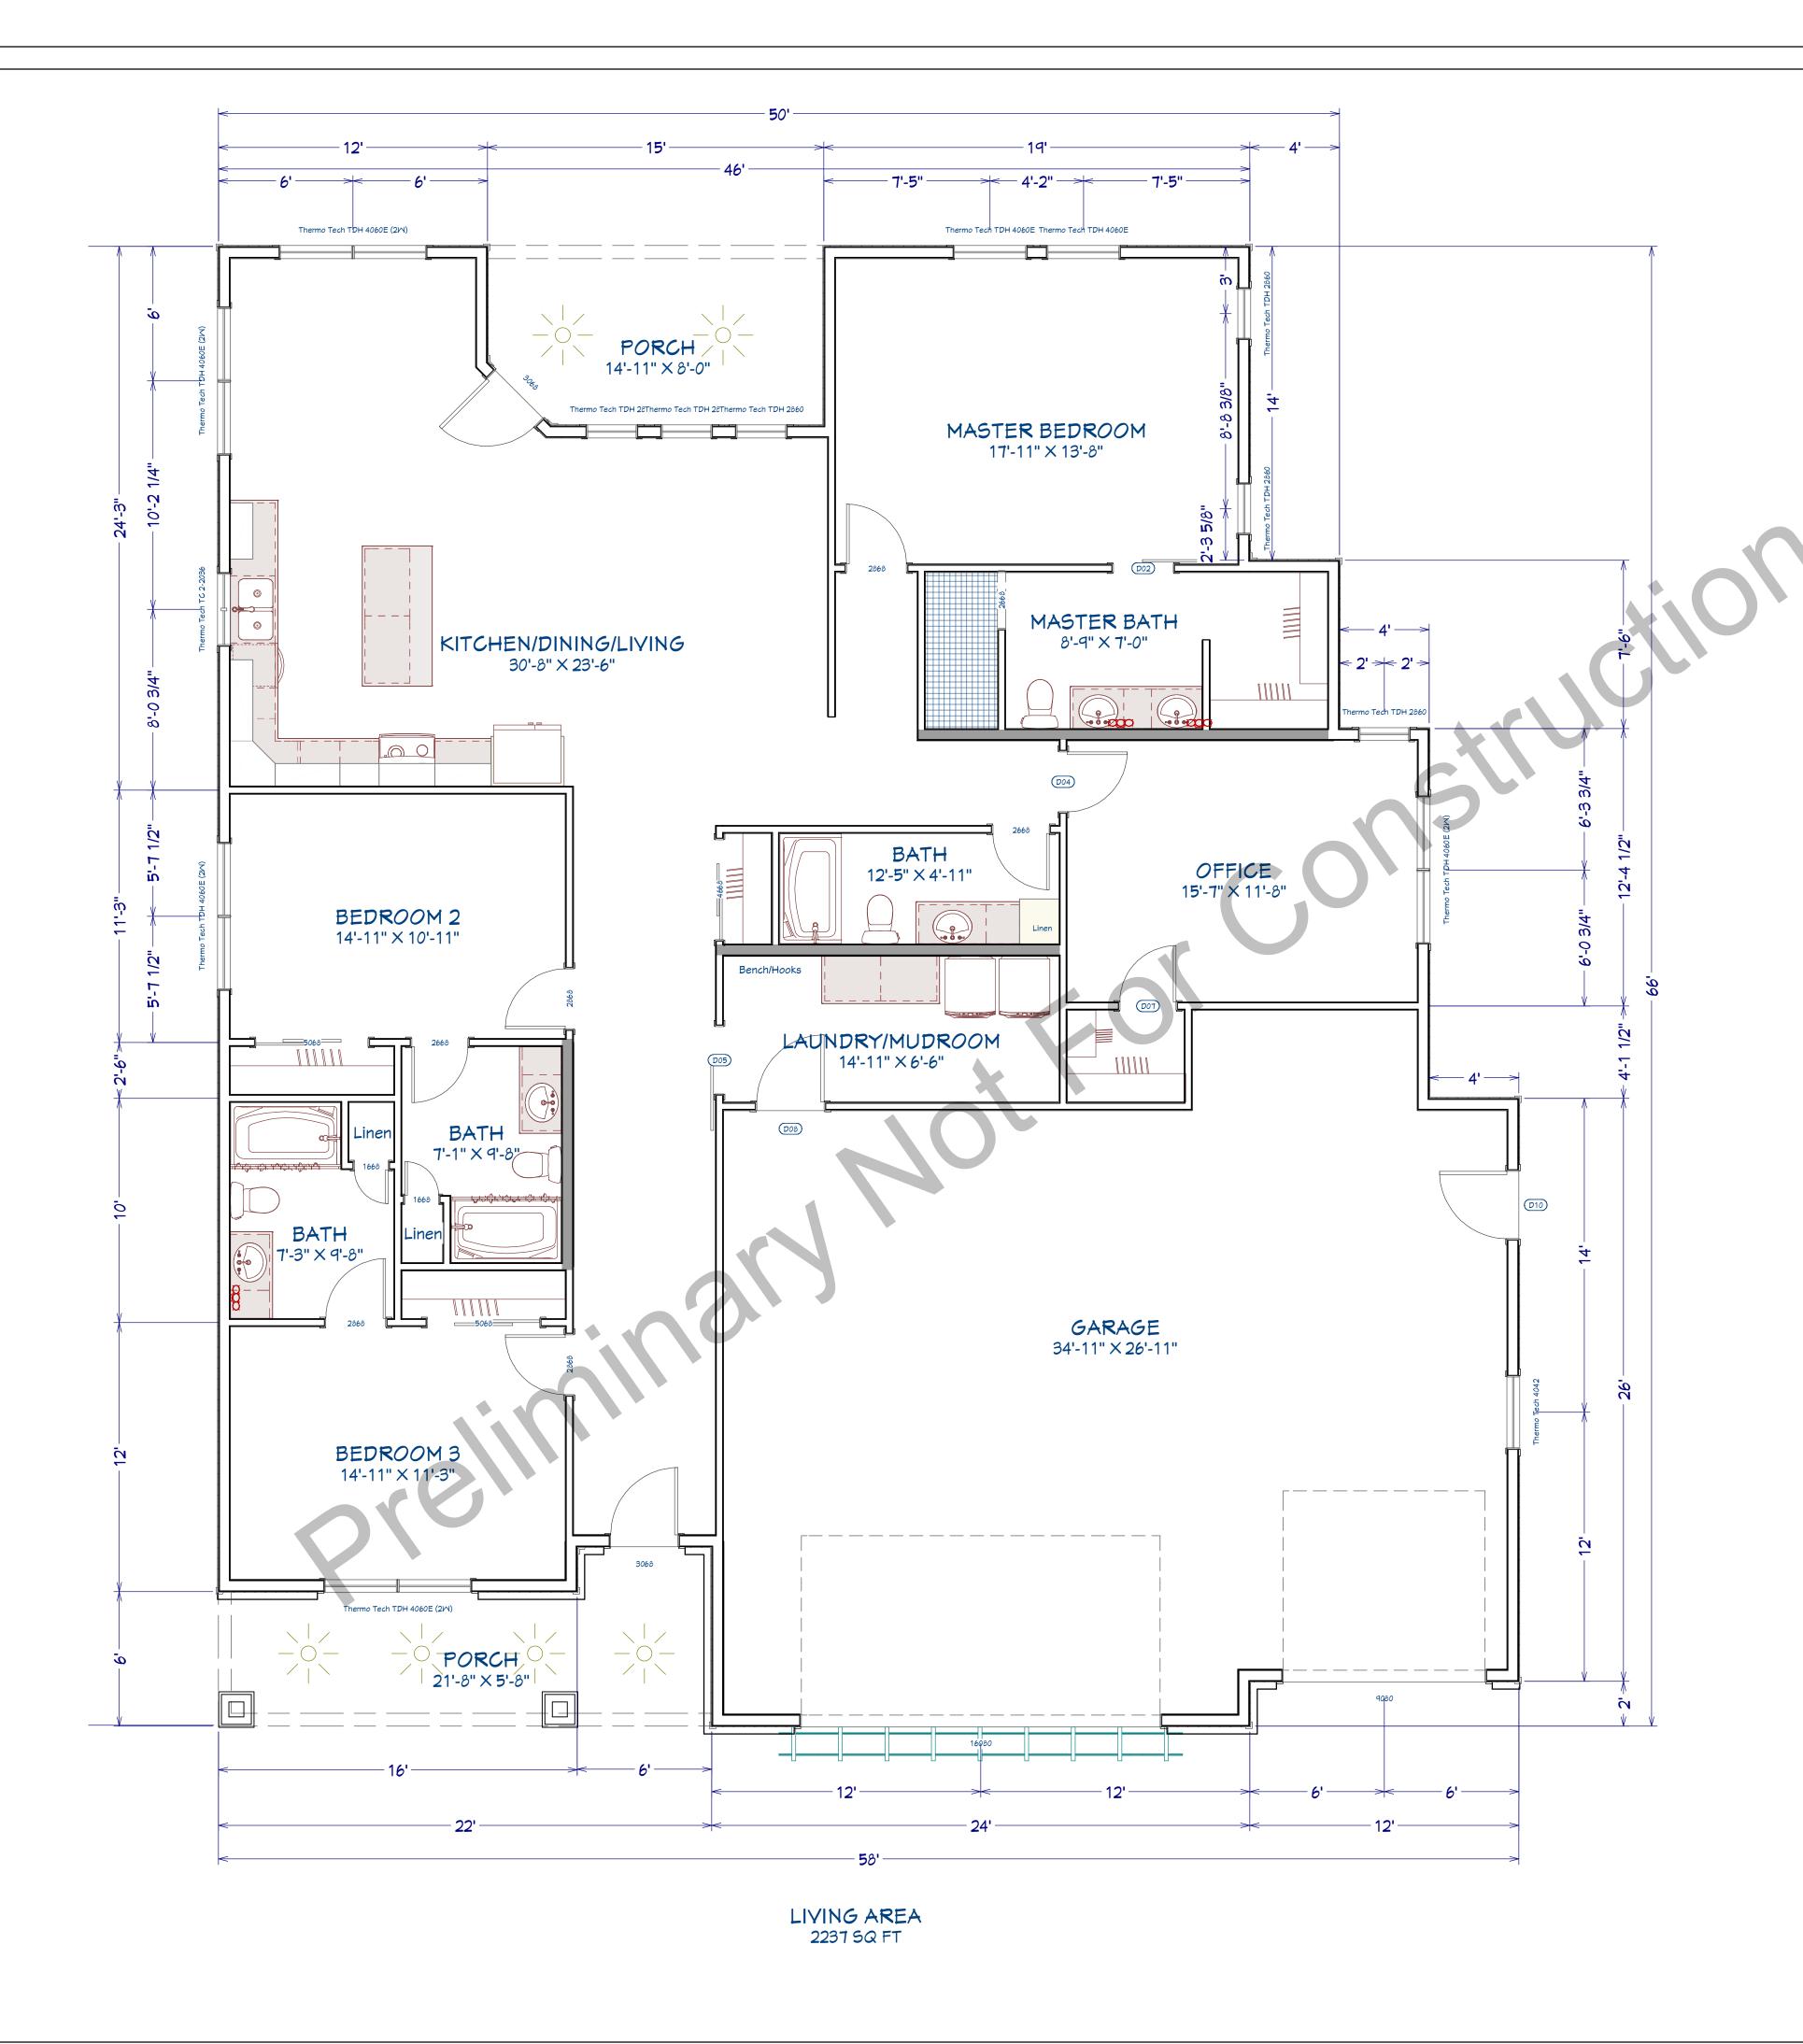

Gartner Johnson

Construction Inc.

603 North Central Ave Park Rapids, MN 56470

General Contractors Design Services

218-732-4932

| Customer Name:    | Client Name     |            |
|-------------------|-----------------|------------|
| Address:          |                 |            |
| City, State, Zip: | Park Rapids, MN |            |
|                   | Д               | Print Date |
| Plan Name:        | Pachel, 305     | 9/10/2020  |

## Original Plans Created 05/04/2019

| 05/04/2019 |      |
|------------|------|
| Revisions  | Date |
|            |      |
|            |      |
|            |      |
|            |      |
|            |      |
|            |      |
|            |      |

### **Preliminary Plans Not For Construction**

THESE DRAWINGS ARE THE PROPRIETARY WORK PRODUCT AND PROPERTY OF GARTNER-JOHNSON CONSTRUCTION INC. ,DEVELOPED FOR THE EXCLUSIVE USE OF GARTNER-JOHNSON CONSTRUCTION INC. USE OF THESE DRAWINGS AND CONCEPTS CONTAINED THEREIN WITHOUT THE WRITTEN PERMISSION OF GARTNER-JOHNSON CONSTRUCTION INC. IS PROHIBITED AND MAY SUBJECT YOU TO A CLAIM FOR DAMAGES. PLANS FURNISHED BY GARTNER-JOHNSON CONSTRUCTION INC. WERE PREPARED BY DRAFTSMAN WHO ARE NOT REGISTERED ARCHITECHTS OR ENGINEERS. STRUCTURAL ENGINEERING CALCULATIONS HAVE NOT BEEN COMPLETED FOR THIS PROJECT AND THE CONTRACTOR SHALL ASSUME ALL RESPONSIBILITY TO ENSURE STRUCTURAL REQUIREMENTS ARE MET. GARTNER-JOHNSON CONSTRUCTION INC ASSUMES NO RESPONSIBILITY FOR STRUCTURAL REQUIREMENTS. ANY SIZING OR OTHER STRUCURAL REFERENCES INCLUDED IN THIS PLAN ARE FOR REFERENCE ONLY. CONTRACTOR TO VERIFY ALL DIMENSIONS AND REQUIREMENTS.

© Gartner-Johnson

2019 Construction Inc.

Page 1

3

Rear Elevation

Gartner Johnson

Construction Inc.

603 North Central Ave Park Rapids, MN 56470